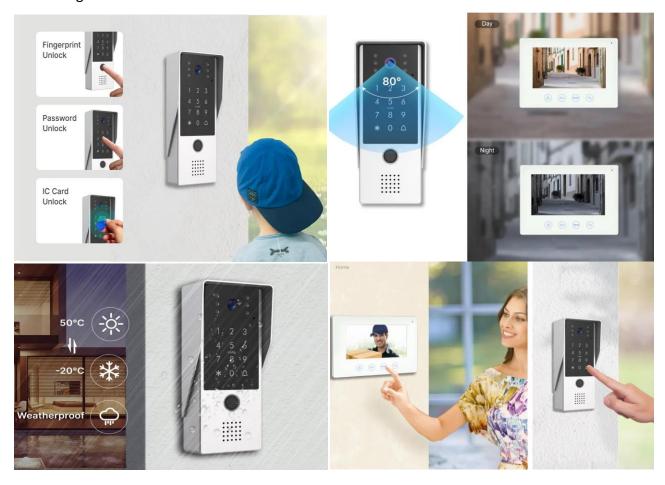

# **FUNCTION**

- Video recording & photo taking
- Free iOS and Android mobile App Tuya
- Outdoor unit: password, IC card and fingerprint unlock
- Night vision

Screen resolution: 1024x600 / 1080PCamera pixels: 2 million / 1080P

Volume: ≥ 75dB (0.3m)
Application: Tuya app
Material: ABS V0

Material: 71B5 VO

Operation temperature: from -10 to 50°C

Operation humidity: 10 - 90%