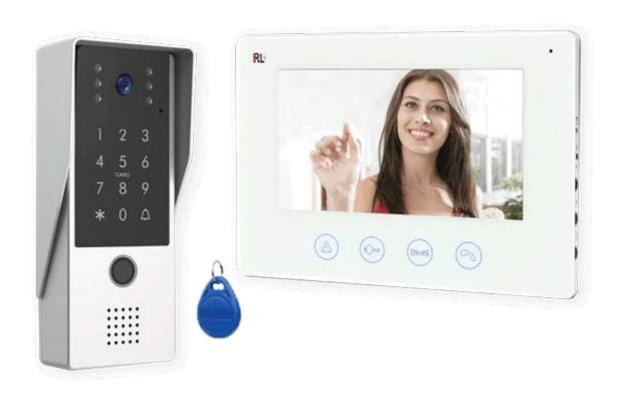

### **Product Introduction**

When someone presses the call button on the outdoor unit, the indoor unit will ring and the mobile phone will get a notification, open the APP, you will get the video image immediately. You can unlock the door strike remotely by APP, or unlock by the indoor unit.

# THE SET INCLUDES:

Indoor unit: 1pcs Outdoor unit: 1pcs **Bracket: 1pcs** 

Adapter: 2pcs IC card: 5pcs

Screw pack: 1pcs

Indoor unit

Bracket for indoor unit

Adapter

Screws & anchors