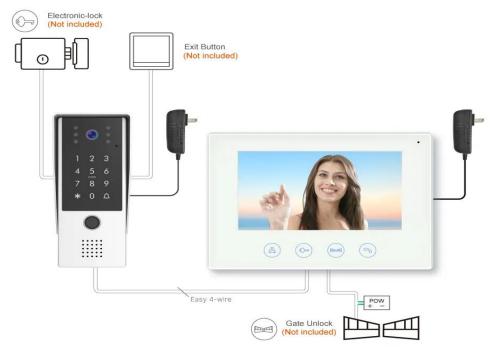

### **Product Introduction**

When someone presses the call button on the outdoor unit, the indoor unit will ring and the mobile phone will get a notification, open the APP, you will get the video image immediately. You can unlock the door strike remotely by APP, or unlock by the indoor unit.

# **Technical Specifications**

Input voltage: 100-240V AC
Output: 12 V DC / 1-2A

• Power consumption indoor unit:

34 Static state: < 4W</li>34 Working state: < 8W</li>

• Power consumption outdoor unit:

¾ Static state: < 0.5W</li>¾ Working state: < 6W</li>

• Dimensions indoor unit (LxWxH):215 x 18 x152 mm

Dimensions outdoor unit (LxWxH): 75 x 37 x 197 mm